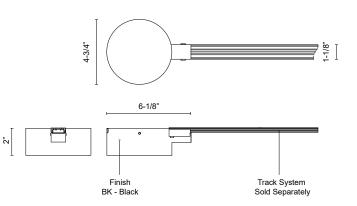

## SPECIFICATION DETAILS

| Fixture Dimensions | L6-1/8" x W4-3/4" x H2"                        |
|--------------------|------------------------------------------------|
| Max Track Length   | 40m                                            |
| Wattage            | 96W                                            |
| Voltage            | 120V                                           |
| Dimming            | 100% - 10%, TRIAC or ELV Dimmer (Not Included) |
| Location           | Dry                                            |
|                    |                                                |